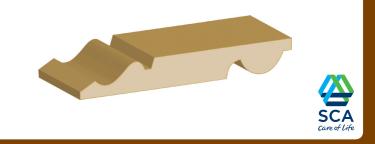

### **25mm x 125mm** TORUS/LAMBS TONGUE SKIRTING 5th REDWOOD BOARDS

(APPROX) FINISHED SIZE: 20mm x 119mm

Telephone: 0115 9640888 Fax: 0115 9641777 sales@woodlanetimber.co.uk www.woodlanetimber.co.uk

25mm x 175mm

TORUS/LAMBS TONGUE SKIRTING 5th REDWOOD BOARDS

(APPROX) FINISHED SIZE: 20mm x 169mm

**25mm x 125mm** TORUS/OGEE SKIRTING 5th REDWOOD BOARDS

(APPROX) FINISHED SIZE: 20mm x 119mm

Telephone: 0115 9640888 Fax: 0115 9641777 sales@woodlanetimber.co.uk www.woodlanetimber.co.uk