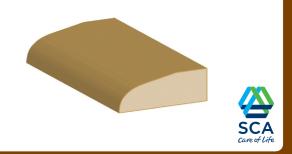

### **25mm x 125mm** TORUS/LAMBS TONGUE SKIRTING 5th REDWOOD BOARDS

(APPROX) FINISHED SIZE: 20mm x 119mm

Telephone: 0115 9640888 Fax: 0115 9641777 sales@woodlanetimber.co.uk www.woodlanetimber.co.uk

25mm x 175mm