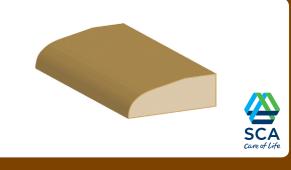

**18mm x 44mm** PENCIL ROUND ARCHITRAVE WHITE PRIMED MDF

Telephone: 0115 9640888 Fax: 0115 9641777 sales@woodlanetimber.co.uk www.woodlanetimber.co.uk

**18mm x 94mm** PENCIL ROUND SKIRTING WHITE PRIMED MDF