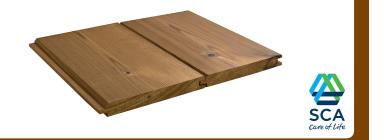

Telephone: 0115 9640888 Fax: 0115 9641777 sales@woodlanetimber.co.uk www.woodlanetimber.co.uk **25mm x 150mm** SIBERIAN LARCH US (1-111) PTGV 135mm COVER

(APPROX) FINISHED SIZE: 18mm x 135mm

25mm x 150mm THERMOWOOD PTGV 135mm COVER

Telephone: 0115 9640888 Fax: 0115 9641777 sales@woodlanetimber.co.uk www.woodlanetimber.co.uk

. . . . .

(APPROX) FINISHED SIZE: 18mm x 135mm

Telephone: 0115 9640888 Fax: 0115 9641777 sales@woodlanetimber.co.uk www.woodlanetimber.co.uk