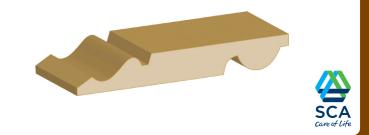

TORUS/LAMBS TONGUE SKIRTING 5th REDWOOD BOARDS

(APPROX) FINISHED SIZE: 20mm x 169mm

**25mm x 125mm** TORUS/OGEE SKIRTING 5th REDWOOD BOARDS

(APPROX) FINISHED SIZE: 20mm x 119mm

Telephone: 0115 9640888 Fax: 0115 9641777 sales@woodlanetimber.co.uk www.woodlanetimber.co.uk

**25mm x 150mm** TORUS/OGEE SKIRTING 5th REDWOOD BOARDS

(APPROX) FINISHED SIZE: 20mm x 144mm

Telephone: 0115 9640888 Fax: 0115 9641777 sales@woodlanetimber.co.uk www.woodlanetimber.co.uk **25mm x 175mm** TORUS/OGEE SKIRTING 5th REDWOOD BOARDS

(APPROX) FINISHED SIZE: 20mm x 169mm

Telephone: 0115 9640888 Fax: 0115 9641777 sales@woodlanetimber.co.uk www.woodlanetimber.co.uk

**25mm x 75mm** TORUS ARCHITRAVE 2.1M REDWOOD 5th

(APPROX) FINISHED SIZE: 20mm x 69mm